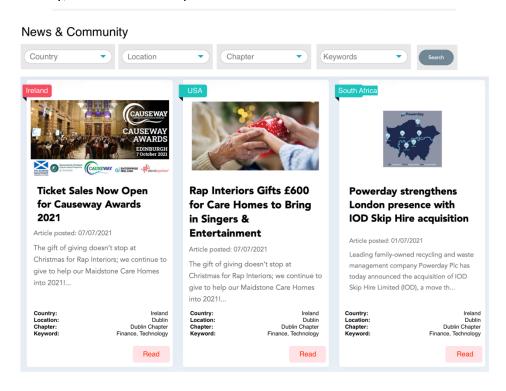

### News

Same design as main page. But just a search function to find any news article name. No Country, Location and Chapter

And when click on read it opens a News page.