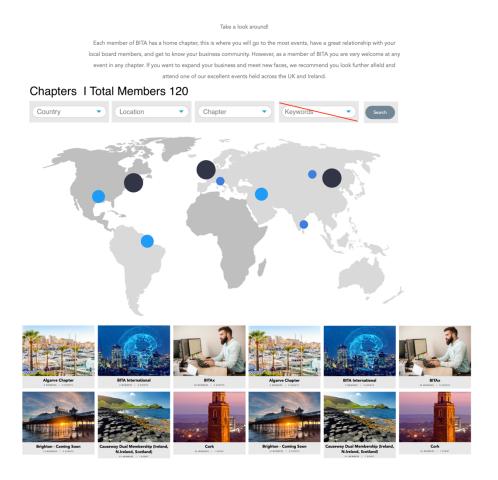

# TES Website – Chapters Page Design

Showing all the chapters based on the Country / Location / Chapter Name  $\,$ 

Automatically location point out on map when added.

Show the No of Members and events

When click on any chapter then open the below page - <a href="https://bita.ie/chapters/dublin/">https://bita.ie/chapters/dublin/</a>

Below are the suggestion for design but needs to check what is good for us.