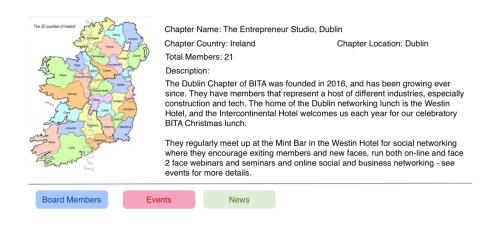

# TES Website – Chapters Page Design

Showing all the chapters based on the Country / Location / Chapter Name  $\,$ 

Automatically location point out on map when added.

Show the No of Members and events

When click on any chapter then open the below page - <a href="https://bita.ie/chapters/dublin/">https://bita.ie/chapters/dublin/</a>